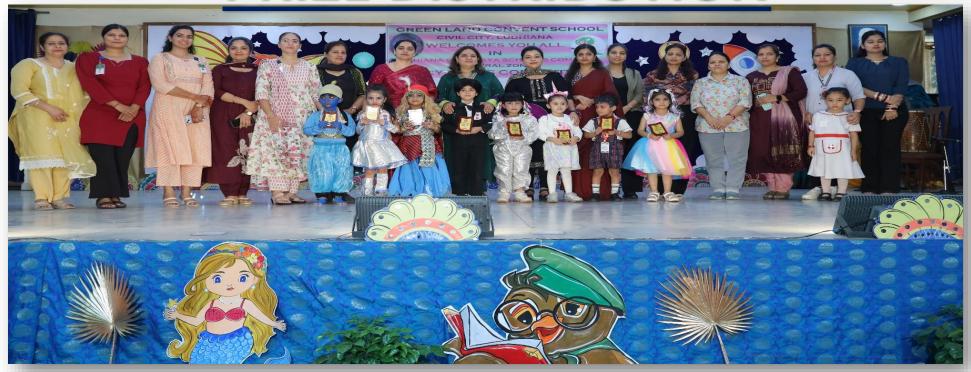

# GREEN LAND CONVENT SCHOOL, CIVIL CITY, LDH FASCILITATED LSSC FANCY DRESS COMPETITION

### **WITH THEMES**

### **MYTHICAL CREATURES & FUTURISTIC PROFESSIONS**







**CATEGORY - A** 

































## **CATEGORY-B**



























# **PRIZE DISTRIBUTION**









#### RESULTS FOR LSSC FANCY DRESS COMPETITION HELD AT GREEN LAND CONVENT SCHOOL, CIVIL CITY, LDH.

(19.10.2024)

### **CATEGORY- A**

| PRIZE           | SCHOOL NAME                                     |
|-----------------|-------------------------------------------------|
| FIRST POSITION  | GREEN LAND CONVENT SCHOOL , NEW SUBHASH NAGAR . |
| SECOND POSITION | GREEN LAND CONVENT SCHOOL , SEC - 32.           |
| THIRD POSITION  | RYAN INTERNATIONAL, CHD ROAD.                   |
| CONSOLATION     | THE PREPLIFE CONVENT SCHOOL                     |

### **CATEGORY -B**

| PRIZE           | SCHOOL NAME                            |
|-----------------|----------------------------------------|
| FIRST POSITION  | GREEN LAND CONVENT SCHOOL , SEC - 32.  |
| SECOND POSITION | GURU NANAK IN