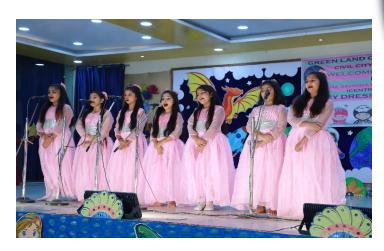

# GREEN LAND CONVENT SCHOOL, CIVIL CITY, LDH FASCILITATED LSSC FANCY DRESS COMPETITION

## **CATEGORY-B**