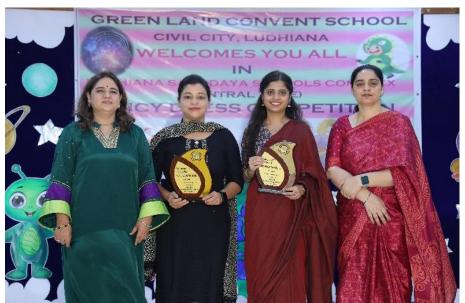

# **PRIZE DISTRIBUTION**

#### RESULTS FOR LSSC FANCY DRESS COMPETITION HELD AT GREEN LAND CONVENT SCHOOL, CIVIL CITY, LDH.

(19.10.2024)